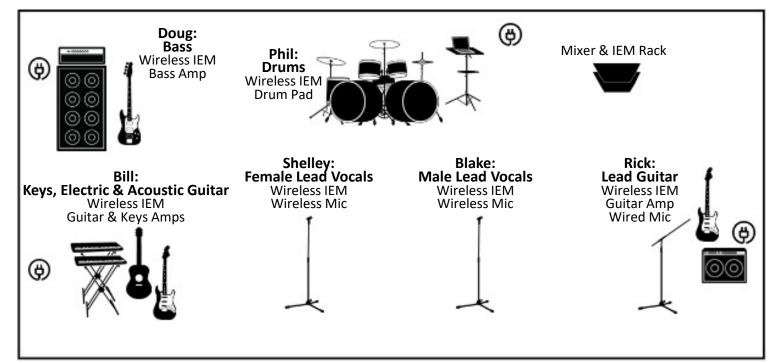

## NOTES

CENTER STAGE: DRUMS

UPSTAGE STAGE LEFT: BASS

DOWNSTAGE STAGE LEFT: KEYS, RYTHYM & ACOUSTIC GUITARS

DOWNSTAGE CENTER LEFT: SHELLEY VOCAL

DOWNSTAGE CENTER RIGHT: BLAKE VOCAL

DOWNSTAGE STAGE RIGHT: RICK VOCAL & LEAD GUITAR

UPSTAGE STAGE RIGHT: IN EAR MONITOR RACK